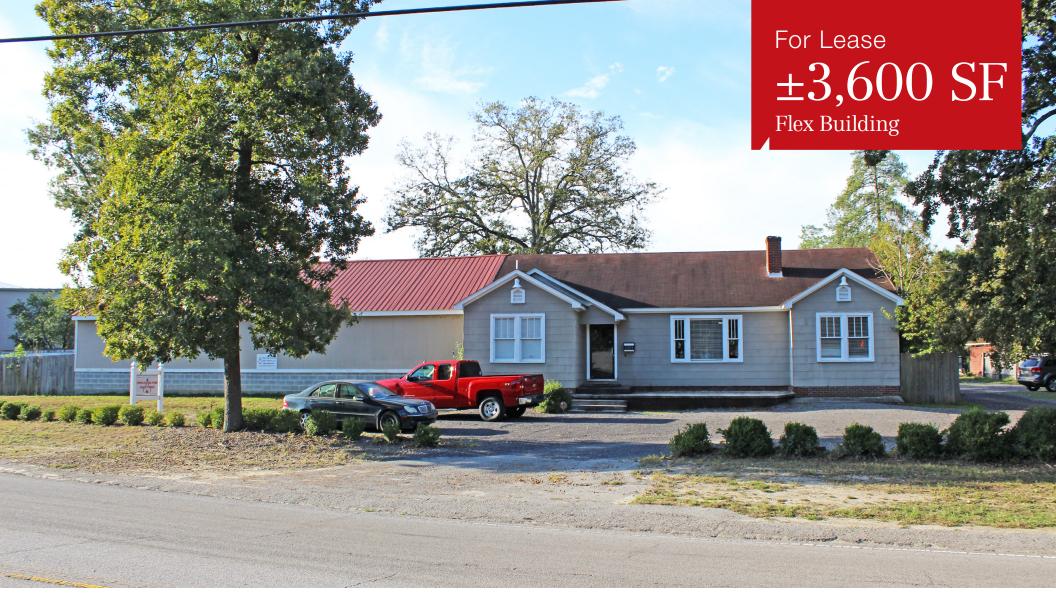

For Lease  $\pm 3,600$  SF Flex Building

### **Property Features**

2229 Leaphart Road - West Columbia, South Carolina

- ±3,600 SF flex building available for lease in January 2019
- Located on Leaphart Road just off Augusta Highway in West Columbia
- Fully condition building containing:
  - ±3,000 SF of office space, ±1,200 SF is an open area used for training (with garage door)
  - ±600 SF of warehouse (with roll up door)
- ±400 SF shed located separately (with French doors)
- Property is protected by state of the art security system *including access control and camera system*
- Partial new roof to match installed in 2018
- Traffic count: 9,600 VPD (Station 581)
- Lease rate: \$10.00 PSF NNN