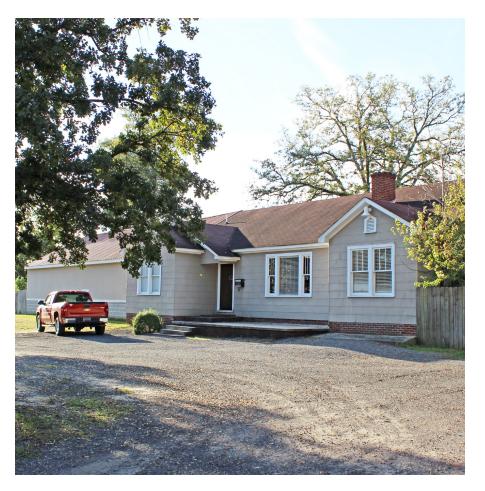

### **Property Features**

2229 Leaphart Road - West Columbia, South Carolina

- ±3,600 SF flex building available for lease in January 2019
- Located on Leaphart Road just off Augusta Highway in West Columbia
- Fully condition building containing:
  - ±3,000 SF of office space, ±1,200 SF is an open area used for training (with garage door)
  - ±600 SF of warehouse (with roll up door)
- ±400 SF shed located separately (with French doors)
- Property is protected by state of the art security system *including access control and camera system*
- Partial new roof to match installed in 2018
- Traffic count: 9,600 VPD (Station 581)
- Lease rate: \$10.00 PSF NNN