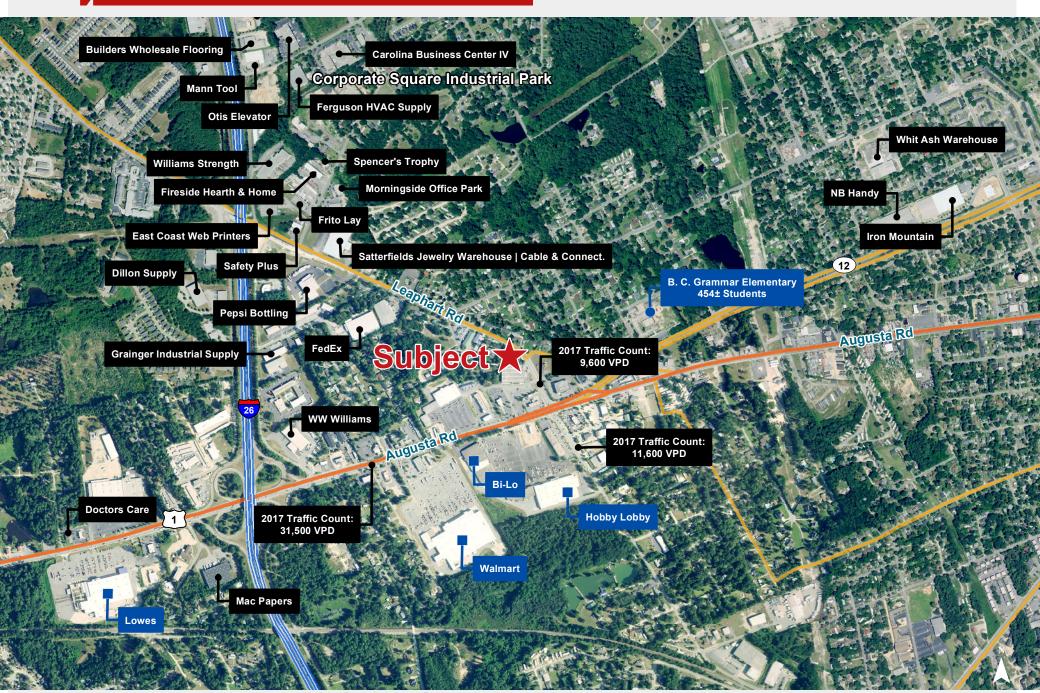

#### Aerial

Map Updated: Thursday, October 18, 2018. This information submitted is not guaranteed. Although obtained from reliable sources, all information should be confirmed prior to use or reliance upon the information. This document may not be reproduced in whole or in part without the express written consent of NAI Avant.

**N**Columbia

2229 Leaphart Rd. West Columbia, SC 29169